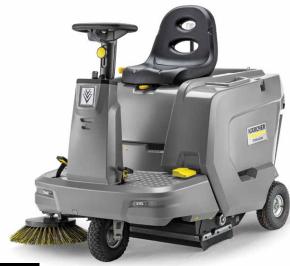

# KM 85/50 R BP

# Compact, agile and intuitive.

The KM 85/50 R Bp is a battery-powered ride-on sweeper perfect for confined and congested areas. Its compact design and high maneuverability make cleaning faster than ever in narrow corridors and around sharp corners. It is extremely easy to operate and maintain, and boasts impressive area performance outdoors.

### Ergonomic design for enhanced performance and comfort

- Clear and simple operation for all components
- Easy, tool-free seat adjustment for operator comfort
- Adjustable rotation speed depending on type of dirt
- Drives through door openings as narrow as 36"