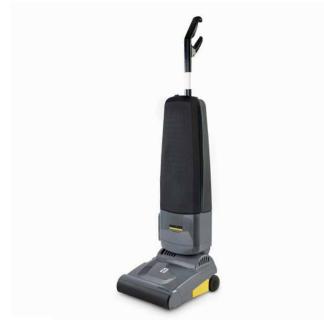

# **SENSOR® BP**

# Experience the freedom of cordless vacuuming.

The battery-powered Kärcher Sensor\* Bp delivers the freedom to vacuum without hassling with a power cord! Providing the utmost safety by eliminating the risk of trip and fall accidents, this latest Sensor\* product innovation will ensure we remain the long-standing market leader in upright vacuums.

### 36/75 Power+ Battery with Fast Charger

- Eliminate winding, dragging and untangling the power cord
- Greater productivity with long run times and fast charging times
- Same Power+ battery system used on other Kärcher professional products means you can switch batteries when needed

### **Productivity in mind**

- Save time by not having to locate an electrical outle
- Flat to floor feature allows for easy cleaning under furniture

#### **SENSOR® BP**

| TECHNICAL SPECIFICATIONS |     |              |  |  |  |
|--------------------------|-----|--------------|--|--|--|
| Cleaning Path/Width      | in  | 12           |  |  |  |
| Dust Bag                 | qt  | 5.6          |  |  |  |
| Operating Noise Level    | dBA | 78           |  |  |  |
| Battery Capacity         | Ah  | 7.5          |  |  |  |
| Runtime                  | min | 60           |  |  |  |
| Charge Time              | hr  | 1            |  |  |  |
| Weight                   | lbs | 17.5         |  |  |  |
| Dimensions (L x W x H)   | in  | 15 x 13 x 46 |  |  |  |